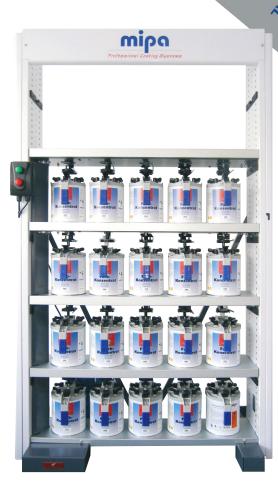

#### Quality + Price

As the tinting takes place by adding the pigment pastes in ready prefilled cans the packing costs are reduced to a minimum. Exact dosing of the pigment pastes is done manually or by a automatic dispenser. Every formulation is optimized in quality, hiding power and price.

Especially the use of the fully automatic tinting machine combined with the formulation software Pro Mix<sup>®</sup> Industry including the cost calculator results in high production speed and dosing accuracy. Besides the prefilled standard cans certainly also other tin sizes can be used.