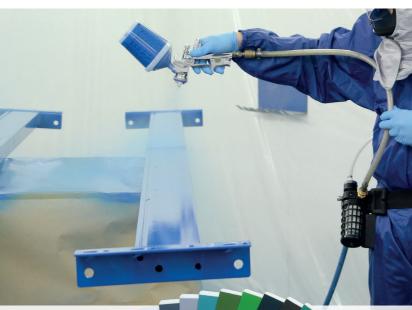

With **only a few system components**, that bring stock levels down to a minimum, all common industrial primer and topcoat qualities, single or twocomponent, with most different gloss levels and textures for all common kinds of application like brushing, rolling or spraying are made available. With pigment pastes, which are universal in use, the different base qualities are tinted exactly to the required colour shade.

#### Quality + Price

As the tinting takes place by adding the pigment pastes in ready prefilled cans the packing costs are reduced to a minimum. Exact dosing of the pigment pastes is done manually or by a automatic dispenser. Every formulation is optimized in quality, hiding power and price.