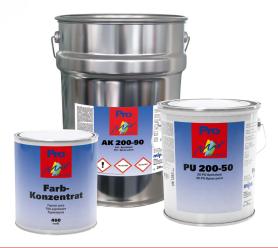

With **only a few system components**, that bring stock levels down to a minimum, all common industrial primer and topcoat qualities, single or twocomponent, with most different gloss levels and textures for all common kinds of application like brushing, rolling or spraying are made available. With pigment pastes, which are universal in use, the different base qualities are tinted exactly to the required colour shade.