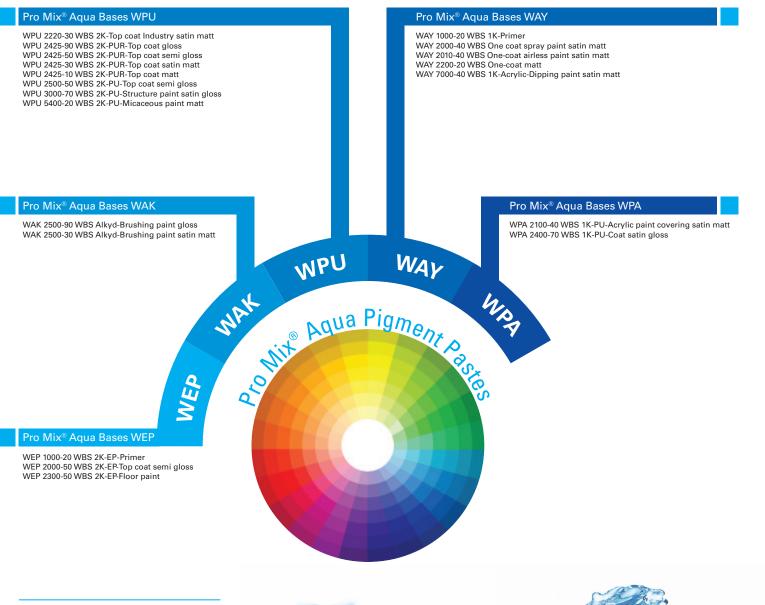

### Flexibility

Pro Mix<sup>®</sup> Aqua is based only on a few pigment pastes to cover the complete colour spectrum of solid colours. All colours are available lead free. Optional aluminium pastes allow producing even simple effect colour shades. The addition of pigment pastes to numerous different water-based qualities provides exact colour shades and durable coatings as requested.

## Water-based multi-paint-system

A transparent base determines the particular quality of the finished product. From single component primers through to high-quality two-component top coats, all standard qualities used in industry and handicraft are available, optionally in different gloss levels and texture degrees.