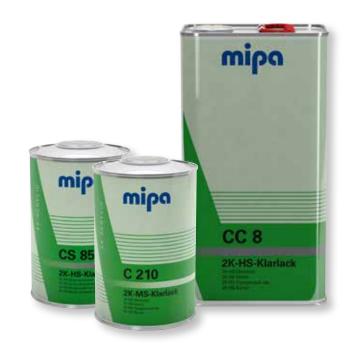

#### Mipa Clearcoats

For the **perfect finish** and a permanent protection of Mipa BC basecoat overcoating with Mipa 2K-Clearcoats is of course necessary. Depending on application, quality requirements and climatic conditions a wide range of acrylic clearcoats in MS- and HS-quality are available. In combination with a versatile range of hardeners every requirement can be met.

Also in Mipa 2K-Clearcoats only the best raw materials are used, warranting brilliant, smooth and extremely weather resistant surfaces. Highly effective UV-filters result in excellent protection of basecoat and clearcoat. Large scale comparison tests show that Mipa clearcoats are among **the best in the car refinishing market**.

#### Mipa BC-Thinners

These especially for the use in Mipa BC-System developed thinners are an integral part of the mixing system. Already in the computer formulation a certain ratio is incorporated. After having mixed the formulation according to the computer the viscosity is adjusted with Mipa BC-Thinners. Depending on climatic conditions and application different versions of Mipa BC-Thinner are available.