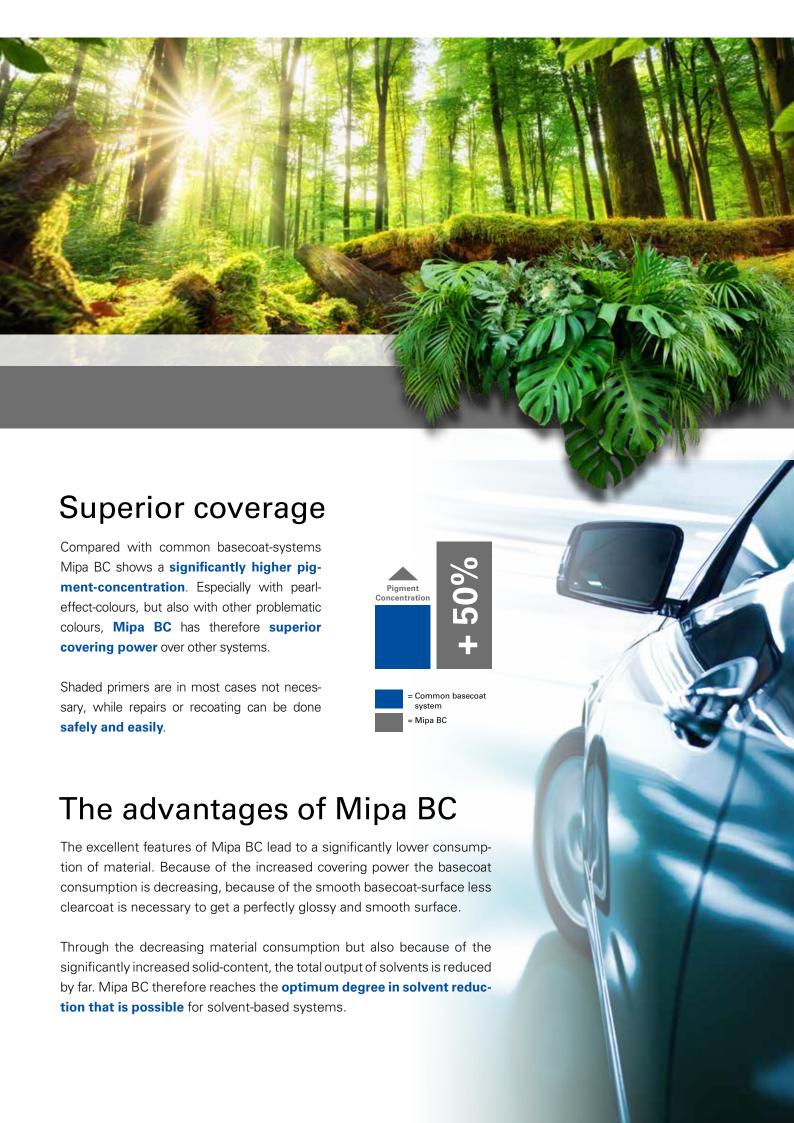

# Outstanding quality for permanent beauty

These finishes are obtained by using **newly innovated pigments** and by multi-coated metallic-, pearl-, effect and solid colour-paintwork. The base-coat provides the colour in combination with tinted and adapted undercoats. The predominantly high-gloss clearcoats provide the necessary protection and brilliant finish. The basecoat-system Mipa BC fully complies with this development. With the lowest possible number of mixing tinters the complete colour spectrum of clear-over-base and effect-paintwork is covered.

## A modern High-Tech-System with many compelling advantages

Economical use, reduction of solvents, exact colours, permanent brilliance - these aims can only be reached by the choice of modern raw materials of highest quality. Mipa has carefully developed a stable and reliable mixing system Mipa BC, that at the same time is already prepared for future demands. Only the **modern structure of Mipa BC** will create a large number of advantages for the enduser: