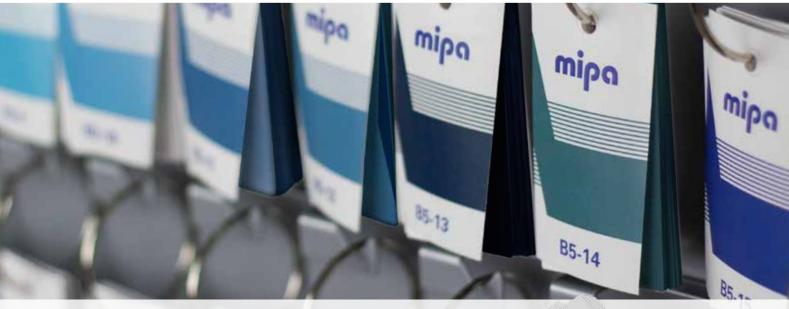

### The safe way to exact colour shades

In no other **colour segment finding** the correct colour is as difficult as it is with effect colours. Colour codes on the vehicle, colour cards and formulations often only partly compare with each other, as colour and effect are influenced by environmental factors, colour variants, painting technique or by overcoating with clearcoat. Mipa reduces the unlimited amount of possible variants to a minimum in a colour card produced with original paint and sorted according to colour groups.

For finding a colour, no difficult "jumping" between basic colour cards, annual colour cards and variant cards is necessary any longer. All colours are shown in one single colour card system. The colour shades are graded according to the **following scheme**: