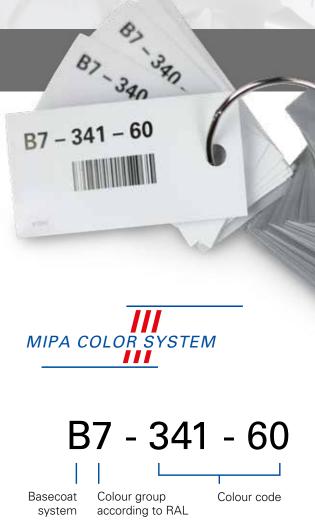

### The safe way to exact colour shades

In no other **colour segment finding** the correct colour is as difficult as it is with effect colours. Colour codes on the vehicle, colour cards and formulations often only partly compare with each other, as colour and effect are influenced by environmental factors, colour variants, painting technique or by overcoating with clearcoat. Mipa reduces the unlimited amount of possible variants to a minimum in a colour card produced with original paint and sorted according to colour groups.

For finding a colour, no difficult "jumping" between basic colour cards, annual colour cards and variant cards is necessary any longer. All colours are shown in one single colour card system. The colour shades are graded according to the **following scheme**: