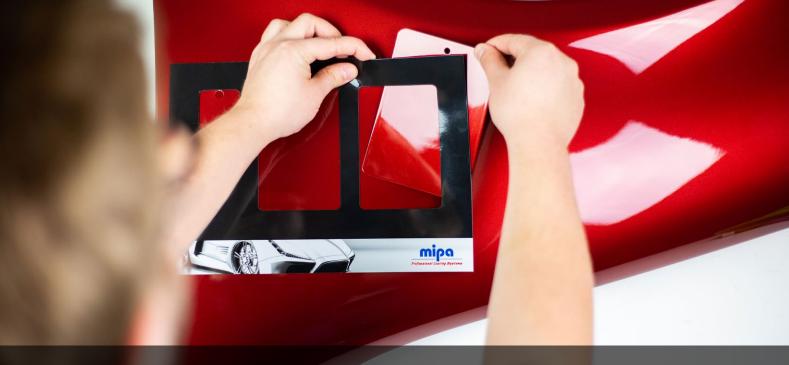

## Always finding the right colour

With the new Mipa MCS ColorMatch Magnetschablone, you can quickly decide whether your chosen colour matches the vehicle to be painted. The template allows you to easily attach the colour card and spray-out and remove them again without leaving any residue. The painter can flexibly fix the magnetic board to the vehicle and compare the shades with the original color of the car. With this efficient system, the vehicle can also be viewed from different perspectives without making manual fixation necessary. The MCS ColorMatch Magnetschablone makes comprehensive color matching possible and guides you quickly and reliably to the right colour.