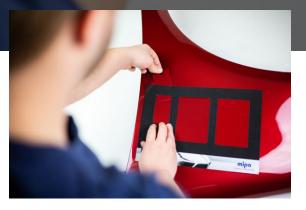

## Always finding the right colour

With the new Mipa MCS ColorMatch Magnetschablone, you can quickly decide whether your chosen colour matches the vehicle to be painted. The template allows you to easily attach the colour card and spray-out and remove them again without leaving any residue. The painter can flexibly fix the magnetic board to the vehicle and compare the shades with the original color of the car. With this efficient system, the vehicle can also be viewed from different perspectives without making manual fixation necessary. The MCS ColorMatch Magnetschablone makes comprehensive color matching possible and guides you quickly and reliably to the right colour.