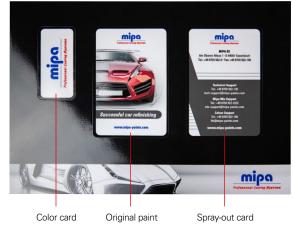

## Always finding the right colour

With the new Mipa MCS ColorMatch Magnetschablone, you can quickly decide whether your chosen colour matches the vehicle to be painted. The template allows you to easily attach the colour card and spray-out and remove them again without leaving any residue. The painter can flexibly fix the magnetic board to the vehicle and compare the shades with the original color of the car. With this efficient system, the vehicle can also be viewed from different perspectives without making manual fixation necessary. The MCS ColorMatch Magnetschablone makes comprehensive color matching possible and guides you quickly and reliably to the right colour.