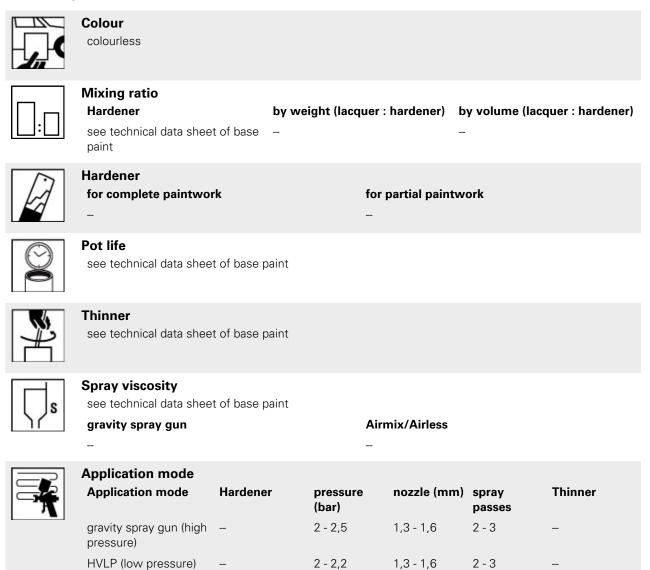

Mixing ratio:

Mipa OC-/AC-/PUR-/PUR HS-paints/2K-clearcoats + Mipa Struktur-Additiv 1 : 1 by weight

Then add the hardener as mentioned in the technical data sheet of the base paint.

Spreading rate: --